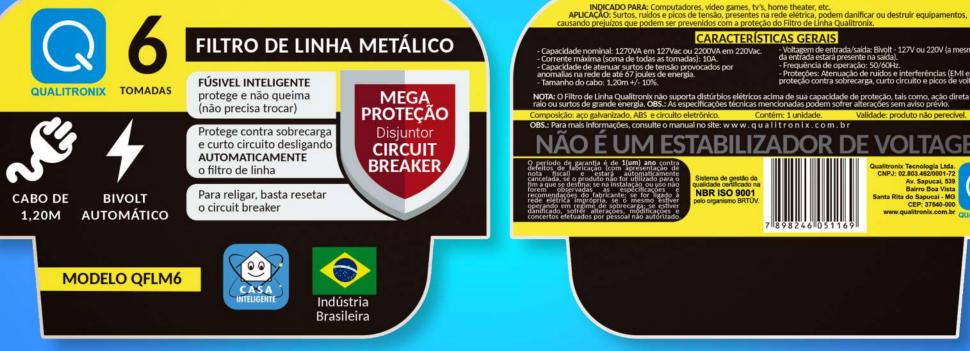

- Voltagem de entrada/saída: Bivolt 127V ou 220V (a mesma tensão da entrada estará presente na saída). - Frequência de operação: 50/60Hz.
- Proteções: Atenuação de ruidos e interferências (EMI e RFI), proteção contra sobrecarga, curto circuito e picos de voltagem

NOTA: O Filtro de Linha Qualitronix não suporta distúrbios elétricos acima de sua capacidade de proteção, tais como, ação direta de um raio ou surtos de grande energia. OBS.: As específicações técnicas mencionadas podem sofrer alterações sem aviso prévio.

Validade: produto não perecível

Qualitronix Tecnologia Ltda.

CNPJ: 02.803.462/0001-72

Santa Rita do Sapucai - MG

Av. Sapucai, 539

Bairro Boa Vista

CEP: 37540-000

www.qualitronix.com.br QUALITRONIX